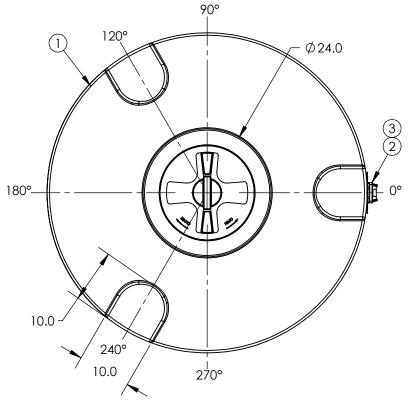

| PART NUMBER   | DESCRIPTION                     |
|---------------|---------------------------------|
| 1700200W94203 | ASM TK 710VCT X 48 HD/BLK WATER |
| 1700200W99803 | ASM TK 710VCT X 48 HD/GDO WATER |
| 1700200W91603 | ASM TK 710VCT X 48 HD/TAN WATER |

\*ALL EXTERNAL PIPING MUST BE INDEPENDENTLY SUPPORTED.
\*ONLY BASE FITTINGS TO BE LEFT INSTALLED AT TIME OF SHIPMENT PER SII PROCEDURE.

\*Consult Snyder's Guidelines for Use and Installation prior to delivery.

Available on-line at <a href="http://www.snyderindustriestanks.com/Technical">http://www.snyderindustriestanks.com/Technical</a>

ALL DIMENSIONS ARE IN INCHES, NOMINAL, & SUBJECT TO CHANGE WITHOUT NOTICE. ALL DIMENSIONS ON ROTATIONAL MOLDED PARTS ARE SUBJECT TO A  $\pm$  3% TOLERANCE.

| CT ATUC. | DO NOT SCALE DRAWN BY    |            |  | SNYDER THE TANKE TO THE TANKE T |            |  |
|----------|--------------------------|------------|--|--------------------------------------------------------------------------------------------------------------------------------------------------------------------------------------------------------------------------------------------------------------------------------------------------------------------------------------------------------------------------------------------------------------------------------------------------------------------------------------------------------------------------------------------------------------------------------------------------------------------------------------------------------------------------------------------------------------------------------------------------------------------------------------------------------------------------------------------------------------------------------------------------------------------------------------------------------------------------------------------------------------------------------------------------------------------------------------------------------------------------------------------------------------------------------------------------------------------------------------------------------------------------------------------------------------------------------------------------------------------------------------------------------------------------------------------------------------------------------------------------------------------------------------------------------------------------------------------------------------------------------------------------------------------------------------------------------------------------------------------------------------------------------------------------------------------------------------------------------------------------------------------------------------------------------------------------------------------------------------------------------------------------------------------------------------------------------------------------------------------------------|------------|--|
| NO.      | NO.   QIT.   PARI NUMBER |            |  | DESCRIPTION                                                                                                                                                                                                                                                                                                                                                                                                                                                                                                                                                                                                                                                                                                                                                                                                                                                                                                                                                                                                                                                                                                                                                                                                                                                                                                                                                                                                                                                                                                                                                                                                                                                                                                                                                                                                                                                                                                                                                                                                                                                                                                                    | I REVISION |  |
| 1        | 1                        | 1700200W01 |  | ASM TK 710VDT X 60 WATER NH                                                                                                                                                                                                                                                                                                                                                                                                                                                                                                                                                                                                                                                                                                                                                                                                                                                                                                                                                                                                                                                                                                                                                                                                                                                                                                                                                                                                                                                                                                                                                                                                                                                                                                                                                                                                                                                                                                                                                                                                                                                                                                    |            |  |
| 2        | 1                        | 34100103   |  | FTG PP 2IN BLTD EPDM                                                                                                                                                                                                                                                                                                                                                                                                                                                                                                                                                                                                                                                                                                                                                                                                                                                                                                                                                                                                                                                                                                                                                                                                                                                                                                                                                                                                                                                                                                                                                                                                                                                                                                                                                                                                                                                                                                                                                                                                                                                                                                           |            |  |
| 3        | 1                        | 34100144   |  | FTG PP 1-1/2IN BH EPDM                                                                                                                                                                                                                                                                                                                                                                                                                                                                                                                                                                                                                                                                                                                                                                                                                                                                                                                                                                                                                                                                                                                                                                                                                                                                                                                                                                                                                                                                                                                                                                                                                                                                                                                                                                                                                                                                                                                                                                                                                                                                                                         |            |  |

INDUSTRIES, INC. | ASM TK 710VDT X 60 WATER | A

SHEET

1 OF 1

(402) 467-5221 www.snydernet.com **SEE CHART** 1700200W