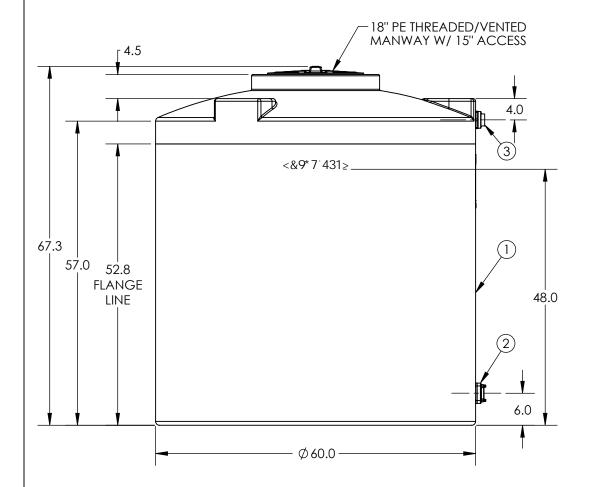

| PART NUMBER   | DESCRIPTION                     |
|---------------|---------------------------------|
| 1700200W94203 | ASM TK 710VCT X 48 HD/BLK WATER |
| 1700200W99803 | ASM TK 710VCT X 48 HD/GDO WATER |
| 1700200W91603 | ASM TK 710VCT X 48 HD/TAN WATER |

\*ALL EXTERNAL PIPING MUST BE INDEPENDENTLY SUPPORTED.
\*ONLY BASE FITTINGS TO BE LEFT INSTALLED AT TIME OF SHIPMENT PER SII PROCEDURE.

\*Consult Snyder's Guidelines for Use and Installation prior to delivery.

Available on-line at <a href="http://www.snyderindustriestanks.com/Technical">http://www.snyderindustriestanks.com/Technical</a>

ALL DIMENSIONS ARE IN INCHES, NOMINAL, & SUBJECT TO CHANGE WITHOUT NOTICE. ALL DIMENSIONS ON ROTATIONAL MOLDED PARTS ARE SUBJECT TO A  $\pm$  3% TOLERANCE.

| CT ATUC. | DO NOT SCALE DRAWN BY    |            |  | SNYDER THE TANKE TO THE TANKE T |            |  |
|----------|--------------------------|------------|--|--------------------------------------------------------------------------------------------------------------------------------------------------------------------------------------------------------------------------------------------------------------------------------------------------------------------------------------------------------------------------------------------------------------------------------------------------------------------------------------------------------------------------------------------------------------------------------------------------------------------------------------------------------------------------------------------------------------------------------------------------------------------------------------------------------------------------------------------------------------------------------------------------------------------------------------------------------------------------------------------------------------------------------------------------------------------------------------------------------------------------------------------------------------------------------------------------------------------------------------------------------------------------------------------------------------------------------------------------------------------------------------------------------------------------------------------------------------------------------------------------------------------------------------------------------------------------------------------------------------------------------------------------------------------------------------------------------------------------------------------------------------------------------------------------------------------------------------------------------------------------------------------------------------------------------------------------------------------------------------------------------------------------------------------------------------------------------------------------------------------------------|------------|--|
| NO.      | NO.   QIT.   PARI NUMBER |            |  | DESCRIPTION                                                                                                                                                                                                                                                                                                                                                                                                                                                                                                                                                                                                                                                                                                                                                                                                                                                                                                                                                                                                                                                                                                                                                                                                                                                                                                                                                                                                                                                                                                                                                                                                                                                                                                                                                                                                                                                                                                                                                                                                                                                                                                                    | I REVISION |  |
| 1        | 1                        | 1700200W01 |  | ASM TK 710VDT X 60 WATER NH                                                                                                                                                                                                                                                                                                                                                                                                                                                                                                                                                                                                                                                                                                                                                                                                                                                                                                                                                                                                                                                                                                                                                                                                                                                                                                                                                                                                                                                                                                                                                                                                                                                                                                                                                                                                                                                                                                                                                                                                                                                                                                    |            |  |
| 2        | 1                        | 34100103   |  | FTG PP 2IN BLTD EPDM                                                                                                                                                                                                                                                                                                                                                                                                                                                                                                                                                                                                                                                                                                                                                                                                                                                                                                                                                                                                                                                                                                                                                                                                                                                                                                                                                                                                                                                                                                                                                                                                                                                                                                                                                                                                                                                                                                                                                                                                                                                                                                           |            |  |
| 3        | 1                        | 34100144   |  | FTG PP 1-1/2IN BH EPDM                                                                                                                                                                                                                                                                                                                                                                                                                                                                                                                                                                                                                                                                                                                                                                                                                                                                                                                                                                                                                                                                                                                                                                                                                                                                                                                                                                                                                                                                                                                                                                                                                                                                                                                                                                                                                                                                                                                                                                                                                                                                                                         |            |  |

INDUSTRIES, INC. | ASM TK 710VDT X 60 WATER | A

SHEET

1 OF 1

(402) 467-5221 www.snydernet.com **SEE CHART** 1700200W